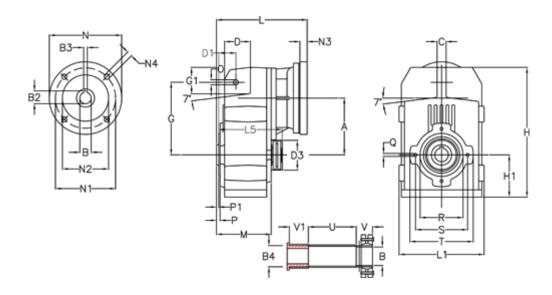

## **Data Sheet**

Article number: 29560523988930

Description: Shaft mounted gear

A513QF55-239,8-P80B5

## **Measures**

| A = 211.30 | D1 = 65.0  | l5 = 222.0  | P1                                         | = 4.5    | V =  |
|------------|------------|-------------|--------------------------------------------|----------|------|
| B = 55     | d3 = 120   | M = 163.0   | Q                                          | = M12x19 | V1 = |
| B1 = 19    | G = 278    | N = 200     | R                                          | = 180    |      |
| B2 = 21.8  | G1 = 105.5 | N1 = 165    | S                                          | = 215    |      |
| B3 = 6     | H = 479.0  | N2 = 130    | Т                                          | = 250    |      |
| B4 = 55    | H1 = 144.0 | N4 = M10x20 | Tightening torque Nm adapter bushing = 6.0 |          |      |
| C = 20     | L = 287.5  | O = 22      | Tightening torque Nm shrink disc           | = 12.0   |      |
| D = 93.5   | L1 = 273   | P = 8.5     | U                                          | = 91.0   |      |
|            |            |             |                                            |          |      |